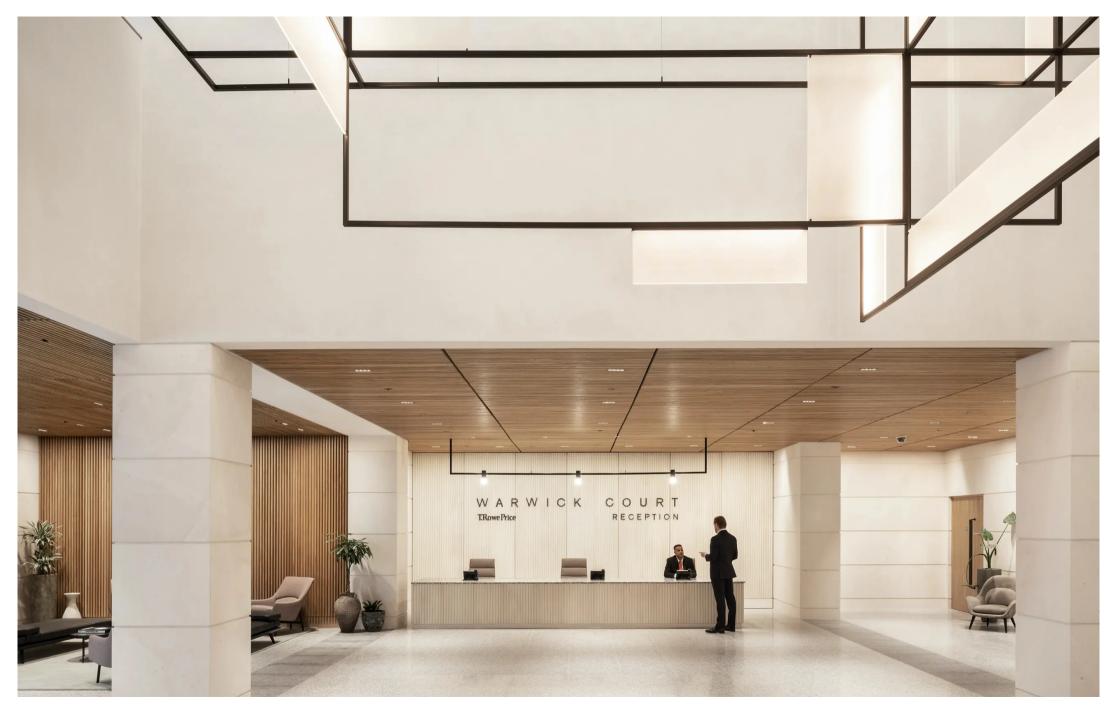

info@smlightarchitecture.com press@smlightarchitecture.com

The design of light for this remodel of a landmark development in Paternoster Square delivers a stylish, welcoming ambience, with a pair of bespoke feature pendants that add a special dimension to the space. CLIENT Mitsubishi Estates London | Stanhope

ARCHITECT

Fletcher Priest

DATE 2019-2023

PHOTOGRAPHER Ståle Eriksen

PROJECT TEAM Keith Bradshaw, Jaime Fuentes McGreevy, Jungwon Jung

The lighting equipment is kept at a low height, and the intensity is also low, to preserve the fabulous views out.