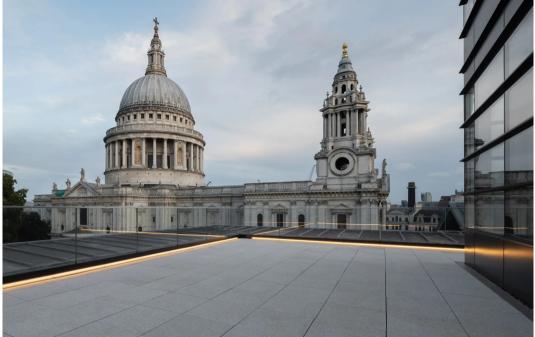

Up on the roof, spacious terraces make the most of the uniquely close view of St Paul's Cathedral, and across the City of London. Here, we added soft lighting under seating areas and to accentuate the landscape, along with some base provision for future F&B.