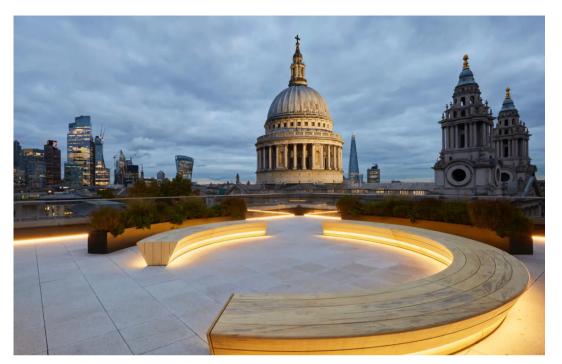

Up on the roof, spacious terraces make the most of the uniquely close view of St Paul's Cathedral, and across the City of London. Here, we added soft lighting under seating areas and to accentuate the landscape, along with some base provision for future F&B.